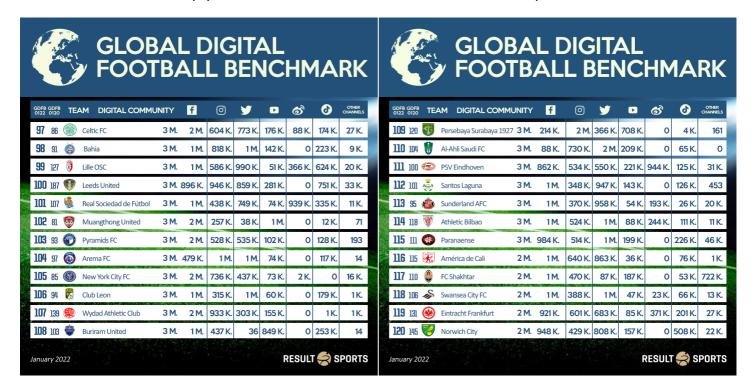

GLOBAL FOOTBALL DIGITAL BENCHMARK - 97 TO 108

GLOBAL FOOTBALL DIGITAL BENCHMARK - 109 TO 120

#### **FOOTBALL CLUB RANKING - 73 TO 120**

GLOBAL FOOTBALL DIGITAL BENCHMARK - 73 TO 84

GLOBAL FOOTBALL DIGITAL BENCHMARK - 85 TO 96

Club Allianza Lima (Peru) & Colo Colo (Chile) drop a few places, but remain in Top100. Leeds United & Watford FC (both BPL, UK) grow their communities significantly, climb with UD Almeria (Spain) and VfL Wolfsburg from German Bundesliga into Top100. Chinese Clubs drop places, 'miss' the international social media platforms.

#### **FOOTBALL CLUB RANKING - 121 TO 168**

GLOBAL FOOTBALL DIGITAL BENCHMARK - 121 TO 132

GLOBAL FOOTBALL DIGITAL BENCHMARK - 133 TO 144

RB Leipzig, rising 'star' in the German Bundesliga, sits on top of this section, clubs ranked from 121 to 168. And we also welcome new entries, who have managed to pass the one million follower social media communities milestone: Sheffield United (EFL,UK in 124), Young Africans from Tanzania (146) and Atalanta Bergamo from Serie A in Italy.