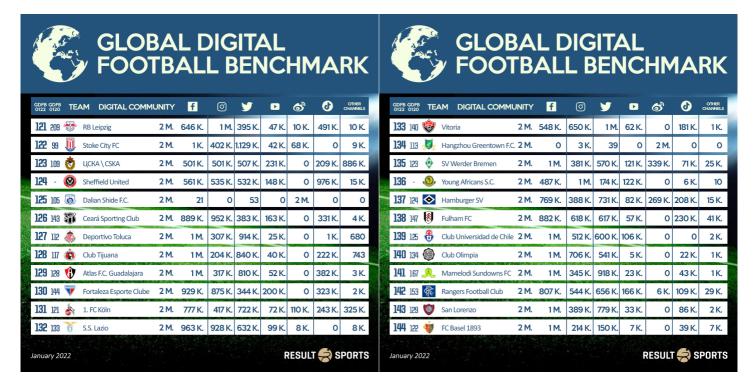

#### **FOOTBALL CLUB RANKING - 121 TO 168**

GLOBAL FOOTBALL DIGITAL BENCHMARK - 121 TO 132

GLOBAL FOOTBALL DIGITAL BENCHMARK - 133 TO 144

RB Leipzig, rising 'star' in the German Bundesliga, sits on top of this section, clubs ranked from 121 to 168. And we also welcome new entries, who have managed to pass the one million follower social media communities milestone: Sheffield United (EFL,UK in 124), Young Africans from Tanzania (146) and Atalanta Bergamo from Serie A in Italy.

GLOBAL FOOTBALL DIGITAL BENCHMARK - 145 TO 156

GLOBAL FOOTBALL DIGITAL BENCHMARK - 157 TO 168