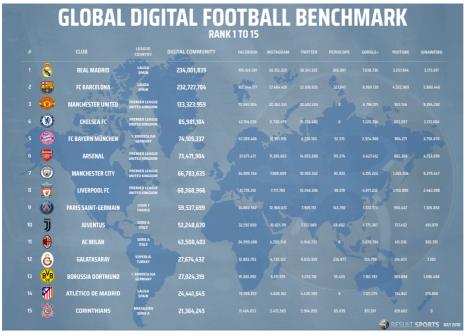

#### **THE 'EUROPEAN' TOP12**

Eight years onwards, two years heavily impacted by a global pandemic, we present the 8th Edition of our Benchmark. 248 football clubs from each continent of the world entered the 2022 edition. Criteria: A club enters the benchmark with more than one million likes or followers across the individual and official social media presence. Six platforms have been identified as major platforms: Facebook, Instagram, Twitter, YouTube, SinaWeibo and TikTok. Sixteen 'other platforms', including Flickr, LinkedIn, LINE, Naver, Twitch, SoundCloud, vKontakte and many others are featured in the combined "Other Channels" column. With 22 social media platforms featured, this is one of the leading social media benchmarks around the globe.

GLOBAL FOOTBALL DIGITAL BENCHMARK - TOP12 FOOTBALL CLUBS

There has been tremendous movements within the Top12 clubs. Overall, the Spanish giant FC Barcelona maintained the lead with the largest social media community. Followed by domestic rival, Read Madrid with overall 323 million followers. In third, with a gap of more than 120 million followers resides Manchester United.

Paris Saint-Germain ('PSG') made huge headlines during the summer 2021, signing Lionel Messi from FC Barcelona, Sergio Ramos from Real Madrid, Gianluigi Donnarumma from AC Milan after an exceptional EURO2020, plus keeping stars like Neymar Jr, Kylian Mbappé and many others. This enabled the social media communities for a steep rise, climbing from 8th rank in 2020 into 4th place in our 2022 edition, pushing Chelsea FC (now 5th) and Juventus (now 6th) one place down. Liverpool FC was able to pass FC Bayern Munich and sits with 113 million follower in seventh place. Manchester City in 9th and Arsenal in 10th kept their places from previous benchmark to this one, while Tottenham Hotspur was able to significantly climb in the benchmark from 17th to 11th rank, mainly with a huge growth on Facebook, Instagram and TikTok. AC Milan rounds up the first visual and the Top12.

#### **'GLOBAL CLUBS' IN THE PURSUIT**

All of the Top12 clubs of this benchmark reside in Europe. They have become, of course with the huge assistance of social media, global brands and globally known and followed football clubs. But already in our second visual we feature clubs from South America, Asia and Africa, cumulating social media communities of more than 19 million follower each.

Flamengo, the giant football club from Rio de Janeiro in Brazil, is the first club breaking the European dominance in 15th position, just behind Borussia Dortmund and ahead of Atletico de Madrid, cumulating 43 million follower. With one key difference to European teams - Flamengo and the majority of South American teams have no presence on any of the Chinese Social platforms, like SinaWeibo, WeChat, Toutiao, YouKu or others - European teams in the top places tend to have million of followers already gathered on the platform and the absence from Flamengo is one main reason, why the club has not yet entered the Top10.

Al Ahly SC, current African Champions League Champion and leading African club from Cairo in Egypt, closing in on Atletico de Madrid move into 17th position, ahead of Turkish and Istanbul giants, Galatasaray (18th) and Fenerbahce (19th).