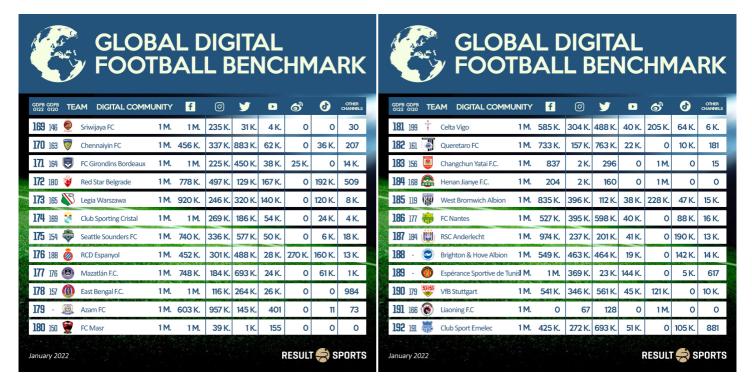

#### **FOOTBALL CLUB RANKING - 169 TO 216**

GLOBAL FOOTBALL DIGITAL BENCHMARK - 169 TO 180

GLOBAL FOOTBALL DIGITAL BENCHMARK - 181 TO 192

From Indonesia, Sriwijaya FC (169) to India, Chennaiyin FC (170), continuing to Europe, with Red Star Belgrade (172) from Serbia and Legia Warszawa (173), domestic champion in Poland and a lot of new entries, amongst some African clubs, like Azam FC (179) from Tanzania and Esperance Tunis (189) from Tunisia.

GLOBAL FOOTBALL DIGITAL BENCHMARK - 193 TO 204

GLOBAL FOOTBALL DIGITAL BENCHMARK - 205 TO 216