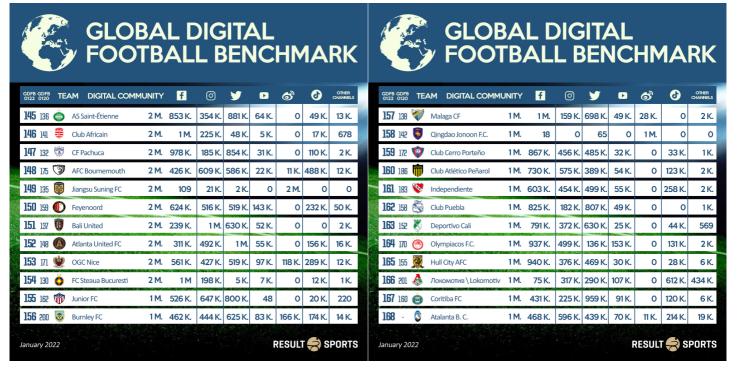

GLOBAL FOOTBALL DIGITAL BENCHMARK - 145 TO 156

GLOBAL FOOTBALL DIGITAL BENCHMARK - 157 TO 168

#### **FOOTBALL CLUB RANKING - 169 TO 216**

GLOBAL FOOTBALL DIGITAL BENCHMARK - 169 TO 180

GLOBAL FOOTBALL DIGITAL BENCHMARK - 181 TO 192

From Indonesia, Sriwijaya FC (169) to India, Chennaiyin FC (170), continuing to Europe, with Red Star Belgrade (172) from Serbia and Legia Warszawa (173), domestic champion in Poland and a lot of new entries, amongst some African clubs, like Azam FC (179) from Tanzania and Esperance Tunis (189) from Tunisia.