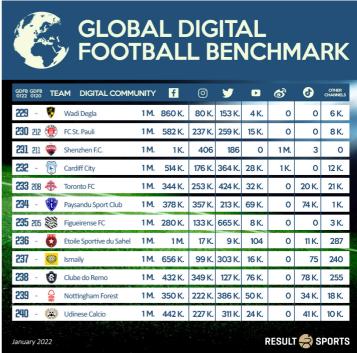

#### **FOOTBALL CLUB RANKING - 217 TO 248**

GLOBAL FOOTBALL DIGITAL BENCHMARK - 217 TO 228

GLOBAL FOOTBALL DIGITAL BENCHMARK - 229 TO 240

GLOBAL FOOTBALL DIGITAL BENCHMARK - 241 TO 248

Plenty of new entries in our final three visuals, featuring the clubs from 217 to 248, from all parts of the world: Europe, North and South America, Asia and Africa. The Social Media Evolution is constant, culturally we observe the relevance of certain platforms declining and others step into the space to capture the audience with new features and functionalities, while in maturing regions, the internet access is used to establish a profile on the 'older' giants, Facebook and Twitter. Rounding up our Global Football Digital Benchmark is Red Bull Salzburg, the first Austrian Club to enter the prestigious RESULT Sports 'millionaire club'!