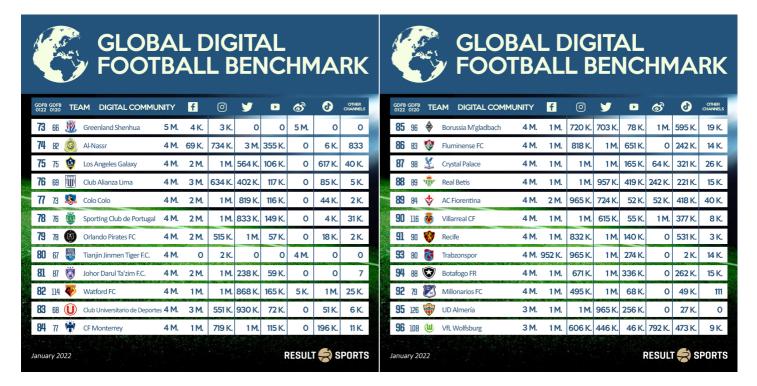

#### **FOOTBALL CLUB RANKING - 73 TO 120**

GLOBAL FOOTBALL DIGITAL BENCHMARK - 73 TO 84

GLOBAL FOOTBALL DIGITAL BENCHMARK - 85 TO 96

Club Allianza Lima (Peru) & Colo Colo (Chile) drop a few places, but remain in Top100. Leeds United & Watford FC (both BPL, UK) grow their communities significantly, climb with UD Almeria (Spain) and VfL Wolfsburg from German Bundesliga into Top100. Chinese Clubs drop places, 'miss' the international social media platforms.