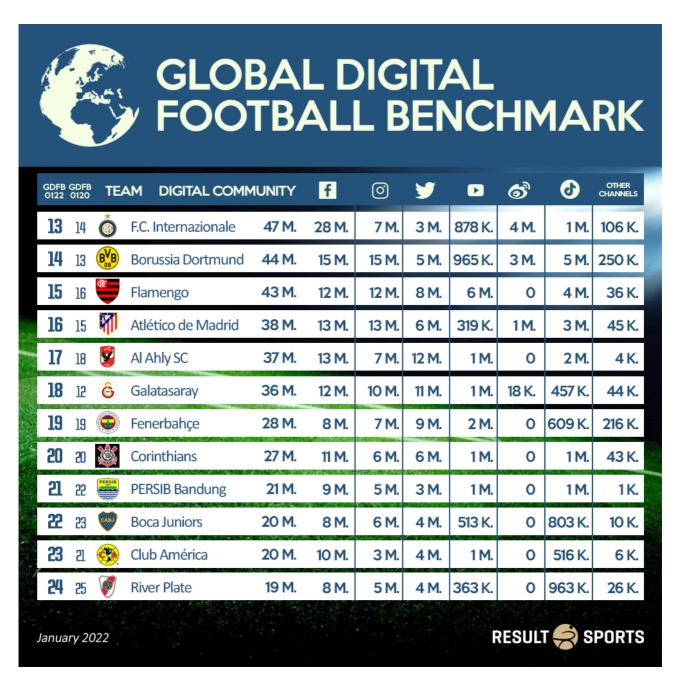

GLOBAL FOOTBALL DIGITAL BENCHMARK - TEAMS 13 TO 24

Corinthians, second Brazilian club overall in 20th, ahead of the first Asian club, coming from Indonesia. PERSIB Bandung, more than 21 million followers across Facebook (nine million), Instagram, (five million), Twitter (three million) and just passed the first million followers on TikTok.

Boca Juniors, passed in the days before our data uplift the Mexican giant Club America, to move into 22nd position, is the first of two Argentinian clubs in the Top24. River Plate, city rival of Boca Juniors, from Buenos Aires rounds up the first two tables of our Global Football Digital Benchmark.