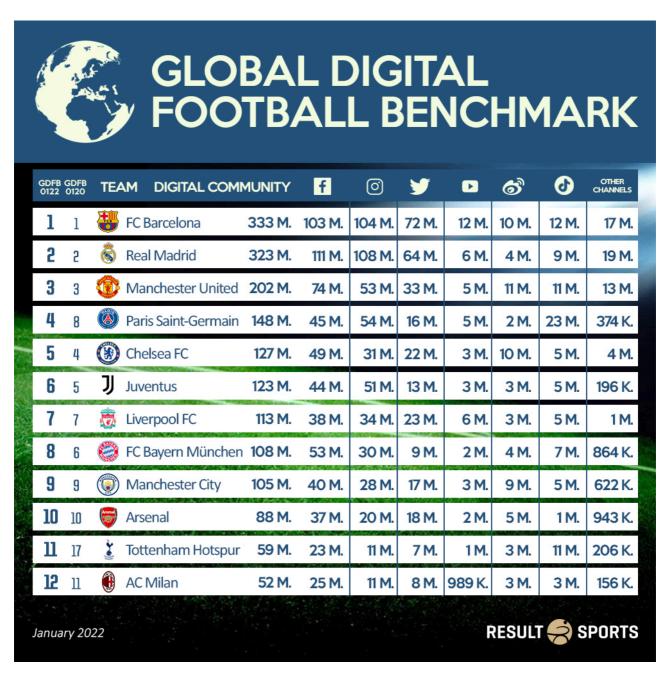

GLOBAL FOOTBALL DIGITAL BENCHMARK - TOP12 FOOTBALL CLUBS

There has been tremendous movements within the Top12 clubs. Overall, the Spanish giant FC Barcelona maintained the lead with the largest social media community. Followed by domestic rival, Read Madrid with overall 323 million followers. In third, with a gap of more than 120 million followers resides Manchester United.

Paris Saint-Germain ('PSG') made huge headlines during the summer 2021, signing Lionel Messi from FC Barcelona, Sergio Ramos from Real Madrid, Gianluigi Donnarumma from AC Milan after an exceptional EURO2020, plus keeping stars like Neymar Jr, Kylian Mbappé and many others. This enabled the social media communities for a steep rise, climbing from 8th rank in 2020 into 4th place in our 2022 edition, pushing Chelsea FC (now 5th) and Juventus (now 6th) one place down. Liverpool FC was able to pass FC Bayern Munich and sits with 113 million follower in seventh place. Manchester City in 9th and Arsenal in 10th kept their places from previous benchmark to this one, while Tottenham Hotspur was able to significantly climb in the benchmark from 17th to 11th rank, mainly with a huge growth on Facebook, Instagram and TikTok. AC Milan rounds up the first visual and the Top12.