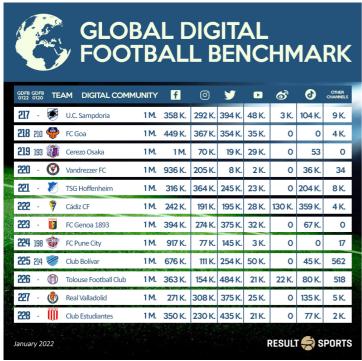

#### **FOOTBALL CLUB RANKING - 217 TO 248**

GLOBAL FOOTBALL DIGITAL BENCHMARK - 217 TO 228

GLOBAL FOOTBALL DIGITAL BENCHMARK - 229 TO 240

GLOBAL FOOTBALL DIGITAL BENCHMARK - 241 TO 248

Plenty of new entries in our final three visuals, featuring the clubs from 217 to 248, from all parts of the world: Europe, North and South America, Asia and Africa. The Social Media Evolution is constant, culturally we observe the relevance of certain platforms declining and others step into the space to capture the audience with new features and functionalities, while in maturing regions, the internet access is used to establish a profile on the 'older' giants, Facebook and Twitter. Rounding up our Global Football Digital Benchmark is Red Bull Salzburg, the first Austrian Club to enter the prestigious RESULT Sports 'millionaire club'!