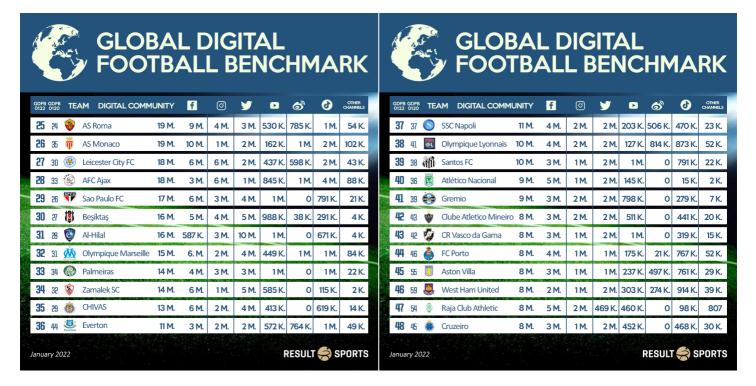

#### **FOOTBALL CLUB RANKING - 25 TO 72**

GLOBAL FOOTBALL DIGITAL BENCHMARK - 25 TO 36

GLOBAL FOOTBALL DIGITAL BENCHMARK - 37 TO 48

First Chinese Club, Guangzhou in 49th position. Wolves (Premier League, UK) with a big jump, moving from 102nd in January 2020 to 52nd in January 2022. Kaizer Chiefs, best club from South Africa (57) and Kerala Blasters, prime in India (65). Simba SC from Tanzania improved from 151st to 72nd with its huge Instagram community.