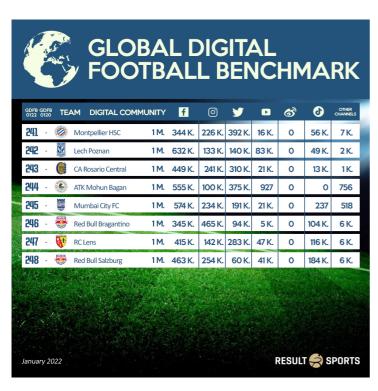

#### **FOOTBALL CLUB RANKING - 217 TO 248**

GLOBAL FOOTBALL DIGITAL BENCHMARK - 217 TO 228

GLOBAL FOOTBALL DIGITAL BENCHMARK - 229 TO 240

GLOBAL FOOTBALL DIGITAL BENCHMARK - 241 TO 248

Plenty of new entries in our final three visuals, featuring the clubs from 217 to 248, from all parts of the world: Europe, North and South America, Asia and Africa. The Social Media Evolution is constant, culturally we observe the relevance of certain platforms declining and others step into the space to capture the audience with new features and functionalities, while in maturing regions, the internet access is used to establish a profile on the 'older' giants, Facebook and Twitter. Rounding up our Global Football Digital Benchmark is Red Bull Salzburg, the first Austrian Club to enter the prestigious RESULT Sports 'millionaire club'!