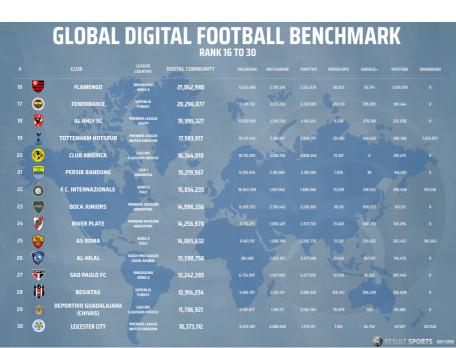

GLOBAL FOOTBALL DIGITAL BENCHMARK - TEAMS 13 TO 24

Corinthians, second Brazilian club overall in 20th, ahead of the first Asian club, coming from Indonesia. PERSIB Bandung, more than 21 million followers across Facebook (nine million), Instagram, (five million), Twitter (three million) and just passed the first million followers on TikTok.

Boca Juniors, passed in the days before our data uplift the Mexican giant Club America, to move into 22nd position, is the first of two Argentinian clubs in the Top24. River Plate, city rival of Boca Juniors, from Buenos Aires rounds up the first two tables of our Global Football Digital Benchmark.