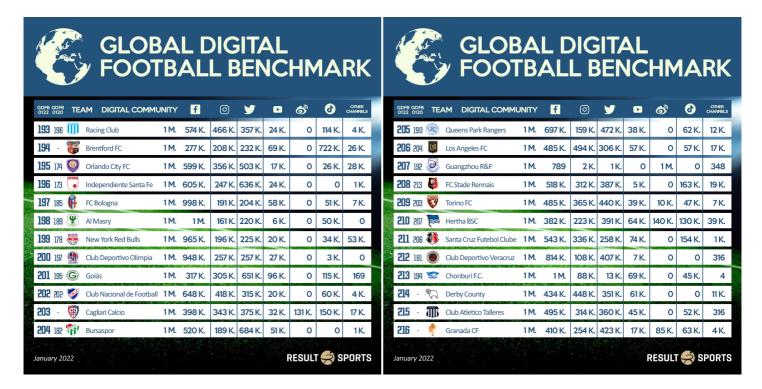

#### **FOOTBALL CLUB RANKING - 169 TO 216**

GLOBAL FOOTBALL DIGITAL BENCHMARK - 169 TO 180

GLOBAL FOOTBALL DIGITAL BENCHMARK - 181 TO 192

From Indonesia, Sriwijaya FC (169) to India, Chennaiyin FC (170), continuing to Europe, with Red Star Belgrade (172) from Serbia and Legia Warszawa (173), domestic champion in Poland and a lot of new entries, amongst some African clubs, like Azam FC (179) from Tanzania and Esperance Tunis (189) from Tunisia.

GLOBAL FOOTBALL DIGITAL BENCHMARK - 193 TO 204

GLOBAL FOOTBALL DIGITAL BENCHMARK - 205 TO 216