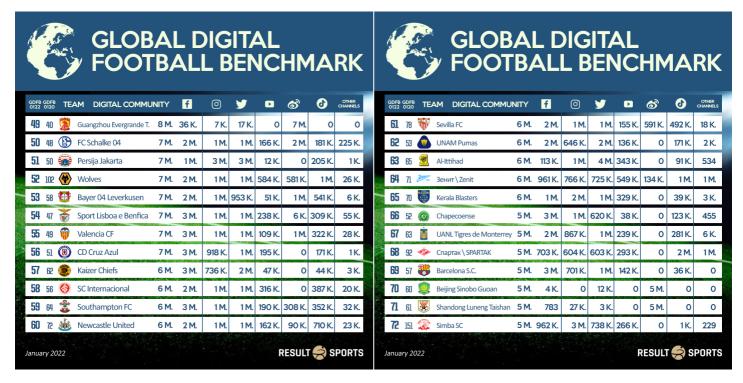

#### **FOOTBALL CLUB RANKING - 25 TO 72**

GLOBAL FOOTBALL DIGITAL BENCHMARK - 25 TO 36

GLOBAL FOOTBALL DIGITAL BENCHMARK - 37 TO 48

First Chinese Club, Guangzhou in 49th position. Wolves (Premier League, UK) with a big jump, moving from 102nd in January 2020 to 52nd in January 2022. Kaizer Chiefs, best club from South Africa (57) and Kerala Blasters, prime in India (65). Simba SC from Tanzania improved from 151st to 72nd with its huge Instagram community.

**GLOBAL FOOTBALL DIGITAL BENCHMARK - 49 TO 60** 

GLOBAL FOOTBALL DIGITAL BENCHMARK - 61 TO 72