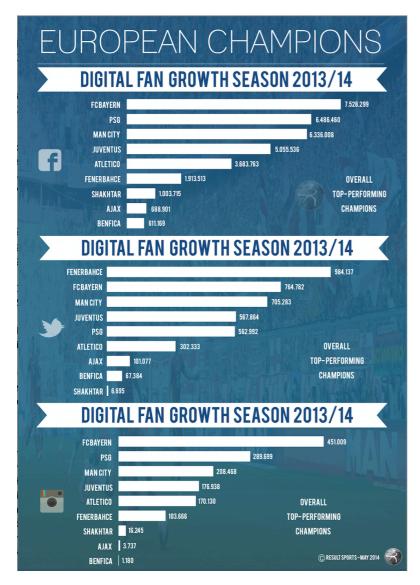

### THE GLOBAL FOOTBALL DIGITAL BENCHMARK 'EARLY DAYS'

As previously stated, RESULT Sports started to monitor the evolution and growth of social media platforms in 2010. Originated in Germany we released a monthly newsletter and later the Digital Sports Media magazine. The magazine included all social media rankings, interviews and case studies. It became very fast obvious, the social media platforms were determined to stay and the relevance and adoption would be constantly growing, which is valid until today for the majority of platforms. In 2014 the first branded posts and sponsors appeared in content from sports organisations and the new revenue stream was enabled. Social Media became a strategic part of the overall communications and marketing mix for athletes clubs, leagues and federations. And this was the first time our Global Football Digital Benchmark was published.

The first edition featured the five major social media platforms in 2014, which were at the time: Facebook, Twitter, Instagram, Google+ and YouTube. Growth in 2014 has been huge across all platforms.

Nowadays next to impossible, as algorithms and regulations from platforms do limit growth. The newcomers, such as TikTok enable a huge impact and community growth, because it is in the natural interest of the platform to enable official and verified pages to 'show' its huge relevance in the active user base of the platform.